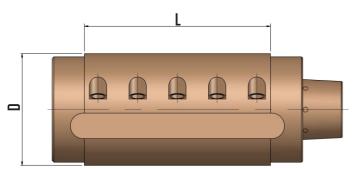

## **Product Specifications**

SKU H017

Product Type Powerlock Cutterhead

Cutterhead Material High-strength Steel Alloy

Outer Diameter D 90 mm

Cutting Length L 60 mm - 230 mm

Cutting Angles 20°

Knife Pockets 2 or 4