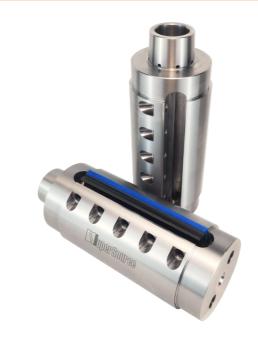

## POWERLOCK CUTTERHEAD

## **Product Description**

Cutterhead with HSK-85WS clamping, precisely balanced for higher rotation rate and feeding speed — deliverying exceptional accuracy in planning and profiling.

Maximum Operation Speed: 12000 rpm

## **Highlight Features**

- The HSK clamping system provides superior rigidity and pinpoint positioning accuracy in every application;
- Durable to withstand continuous operation on high-speed moulders at a high feeding rate;
- 3. Fast tool changes and full compatibility with automated production systems;
- 4. Customizable with a wide range of inserts to suit different processing requirements.